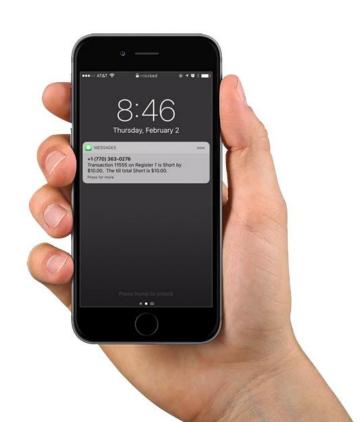

#### **Mobile features**

#### **Discrepancy Alert**

If a discrepancy occurs at any lane, management can be made aware immediately

### Change Low Alert LiveDrawer™ is aware of how much

cash is inside, pre-set thresholds can be set to trigger alerts

#### Pick-up Alert

If LiveDrawer™ is almost full, immediate alerts can be sent to management to take action