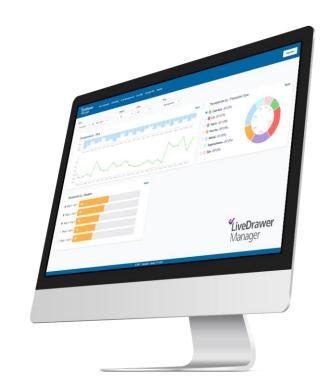

#### LiveDrawer Manager

#### Real-Time Data

All cloud-based data is available and updated in real-time providing management with the insight to make instant decisions

#### In-depth Insight

The Intelligent Cash Drawer provides in-depth insight into in-store cash like never before

#### Clear Line-of-Sight

The software platform allows powerful analysis, reporting & insight into transaction-to-transaction data and indepth cashier analysis