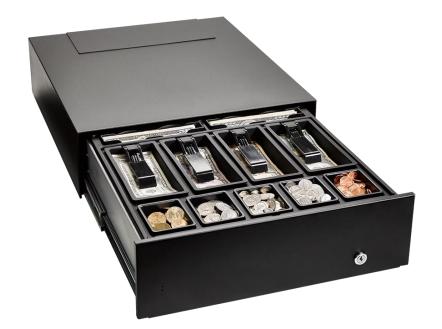

#### Intelligent Cash Drawer

#### Integration

LiveDrawer™ will integrate seamlessly with your existing EPOS system

#### **Cashier Alerts**

Cashiers will be instantly alerted if the incorrect change has been given that protects profits

#### Eliminate Errors

With overs/shorts instantly highlighted, cash handling errors and cash loss at the POS is virtually eliminated

#### **Automated Counting**

LiveDrawer™ never sleeps and never loses count of the cash inside thanks to real-time counting