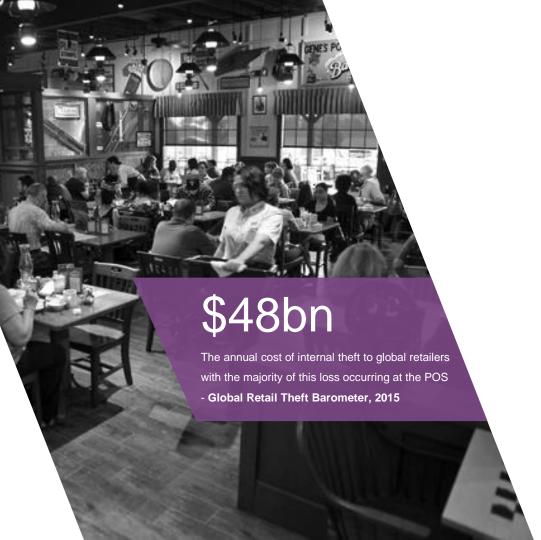

### Virtually eliminate cash loss in stores

By reconciling the cash within the drawer with what the POS expects in real-time, discrepancies are flagged instantly, removing the opportunity for internal theft. LiveDrawer™ has the power to virtually eliminate cash loss at the POS.