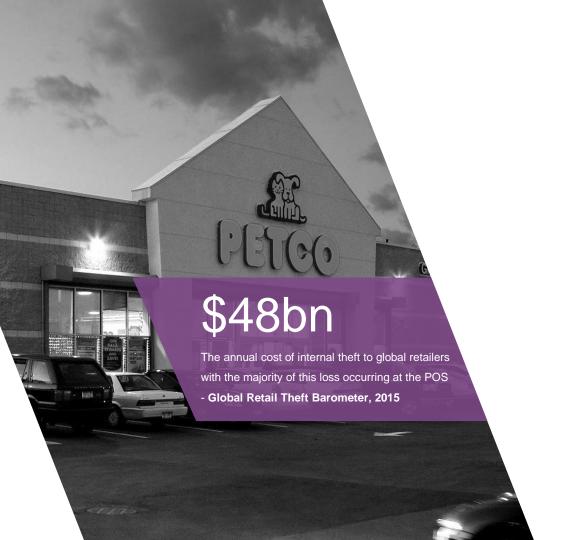

### Virtually eliminate cash loss in stores

By reconciling the cash within the drawer with what the POS expects in real-time, discrepancies are flagged instantly, removing the opportunity for internal theft. LiveDrawer™ has the power to virtually eliminate cash loss at the POS.