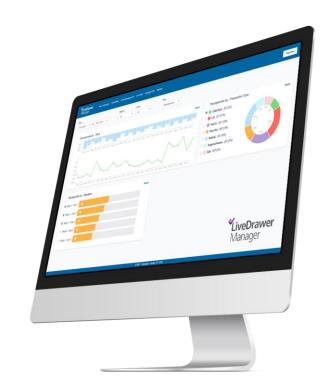

#### LiveDrawer Manager

#### Real-Time Data

All cloud-based data is available and updated in real-time providing management with the insight to make instant decisions

#### In-depth Insight

The Intelligent Cash Drawer provides in-depth insight into in-store cash like never before

#### Clear Line-of-Sight

The software platform allows powerful analysis, reporting & insight into transaction-to-transaction data and indepth cashier analysis

#### Close-Loop Solution

Connecting LiveDrawer™, Tellermate
Cash Counters and Drop boxes
provides a complete end to end cash
management solution