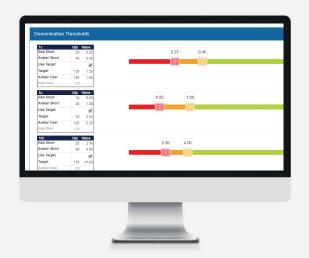

#### Denomination thresholds

By store, set over and short thresholds plus optimal cash level for each denomination so stores are notified when a change replenishment or cash pickup needs to happen.

### Optimal cash levels

Reduce time spent replenishing tills and performing pickups and ensure cash levels are optimal across all tills in the store. See what replenishments and pickups to make.