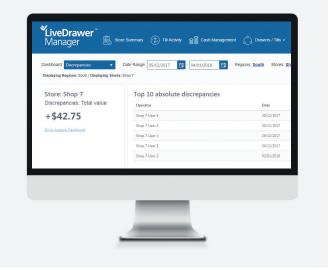

#### Store drilldown

See which individual cashiers were responsible for overs and shorts in a store. View trends by cashier to identity problem cashiers or training needs in a few clicks.