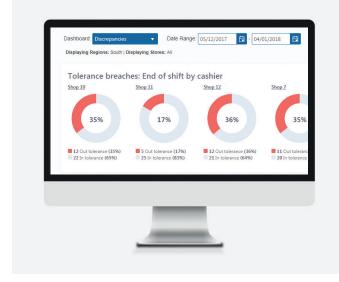

#### Store overview

Compare enterprise wide regions and stores at a glance to pinpoint regions and stores in breach of your customized cash compliance targets.

#### Store drilldown

See which individual cashiers were responsible for overs and shorts in a store. View trends by cashier to identity problem cashiers or training needs in a few clicks.