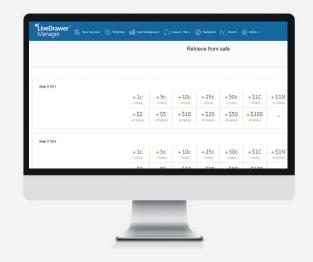

Real-time visibility of cash in the drawer, virtually eliminating cash loss at the point of sale

**LiveDrawer Manager** is a customizable solution that automatically reconciles the physical cash in the drawer against the POS. It instantly counts coins and bills as they are placed into the cash drawer and provides 24/7 remote insight into a drawer's contents

### Optimal cash levels

Reduce time spent replenishing tills and performing pickups and ensure cash levels are optimal across all tills in the store. See what replenishments and pickups to make.