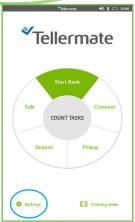

### Step 1.

From the Home screen, select **Settings, Port**, then select **Wifi**. The Touch will look for available networks, then display them on the screen.