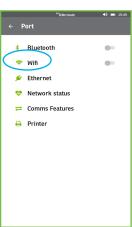

### Step 1.

From the Home screen, select **Settings, Port**, then select **Wifi**. The Touch will look for available networks, then display them on the screen.