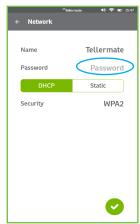

#### Step 2.

Select the Wifi network, then select **Password** to enter your Network Password. Press the **green check** to confirm entry. Press the **green check** at the bottom to confirm network settings.