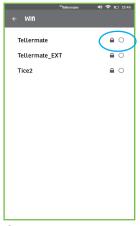

#### Step 2.

Select the Wifi network, then select **Password** to enter your Network Password. Press the **green check** to confirm entry. Press the **green check** at the bottom to confirm network settings.