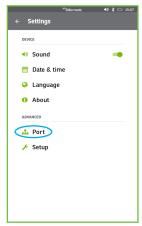

### Step 1.

From the Home screen, select **Settings, Port**, then select **Wifi**. The Touch will look for available networks, then display them on the screen.