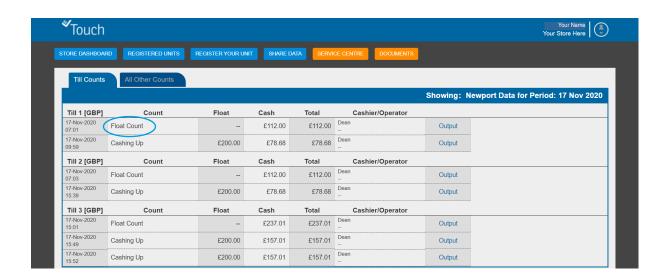

Count data will be shown here. Select a count to display data.

Count information for selected task will be displayed. Select **Output** to download to text, csv, send to your registered email or to print. Deposits and safe counts will be shown under **All Other Counts**.