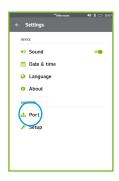

From the Home screen select **Settings**, **Port**, **Comms Features**, then **Register Touch**.

The Touch unit will prompt a unique registration code. Enter the code on the website and click Register.