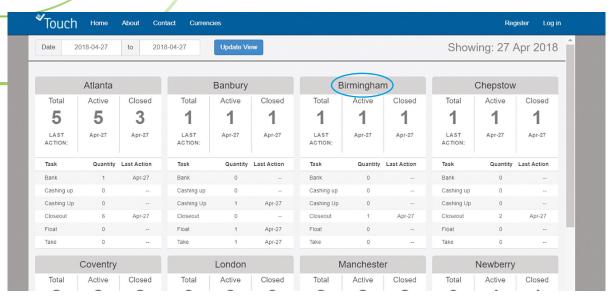

## Viewer Guide

Store Dashboard will be the home page. This is where your store information will reside. It is important to ensure settings on the Touch unit are enabled for the best view.

To view store count data select the store name or number.

Count data will be shown here. Select a count to display data.

Count information for selected task will be displayed. Select **Output** to download to text, csv, send to your registered email or to print. Deposits and safe counts will be shown under **All Other Counts**.