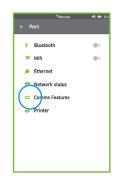

From the Home screen select **Settings**, **Port**, **Comms Features**, then **Register Touch**.

The Touch unit will prompt a unique registration code. Enter the code on the website and click Register.