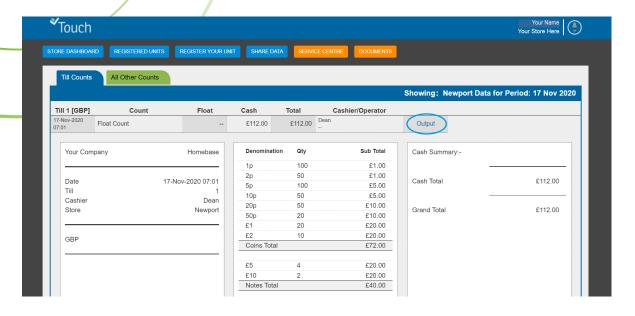

Count data will be shown here. Select a count to display data.

Count information for selected task will be displayed. Select **Output** to download to text, csv, send to your registered email or to print. Deposits and safe counts will be shown under **All Other Counts**.