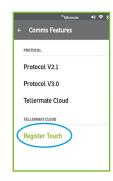

From the Home screen select **Settings**, **Port**, **Comms Features**, then **Register Touch**.

The Touch unit will prompt a unique registration code. Enter the code on the website and click Register.