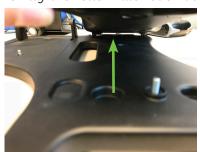

Place the printer on the tray with the top first as shown below.

Ensure mounted screw is aligned with printer.

Twist clockwise to tighten the button screw until secure.

Now you can place the Touch unit on the tray as shown below.