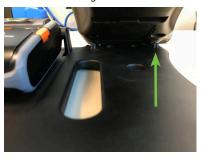

Ensure the back tabs fit into place, then lay the Tellermate Touch down.

Insert the black button screw and twist clockwise until secure.

The Tellermate Touch tray is ready to use.