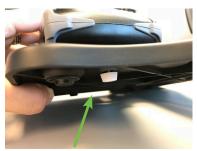

Place the printer on the tray with the top first as shown below.

Ensure mounted screw is aligned with printer.

Twist clockwise to tighten the button screw until secure.

Now you can place the Touch unit on the tray as shown below.