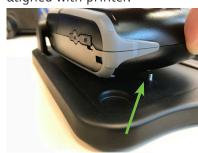

Place the printer on the tray with the top first as shown below.

Ensure mounted screw is aligned with printer.

Twist clockwise to tighten the button screw until secure.

Now you can place the Touch unit on the tray as shown below.