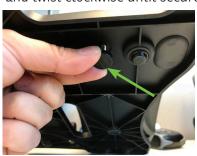

Ensure the back tabs fit into place, then lay the Tellermate Touch down.

Insert the black button screw and twist clockwise until secure.

The Tellermate Touch tray is ready to use.