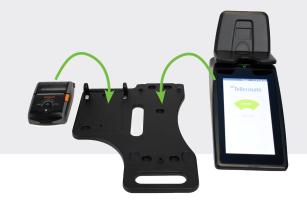

Place the printer on the tray with the top first as shown below.

Ensure mounted screw is aligned with printer.

Twist clockwise to tighten the button screw until secure.

Now you can place the Touch unit on the tray as shown below.

Ensure the back tabs fit into place, then lay the Tellermate Touch down.

Insert the black button screw and twist clockwise until secure.

The Tellermate Touch tray is ready to use.